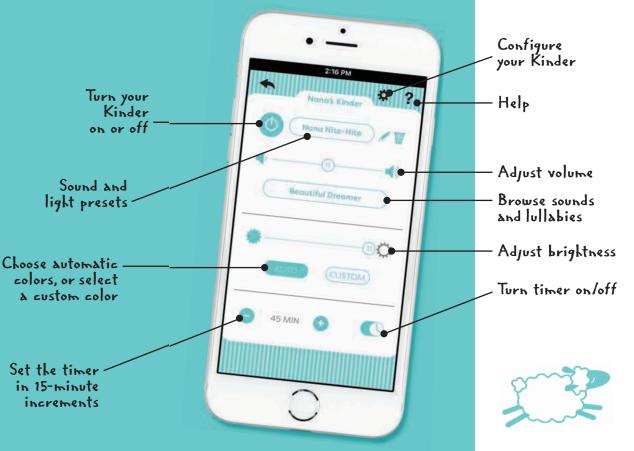

.



Go to: lectrofankinder.com/app

or search for "LectroFan Kinder" on the iTunes App Store or Google Play.

The Kinder app works with Apple iOS 9.3 and above, and Android 5.0 and above.



### **Step Two:**

# Plug in the LectroFan Kinder and Launch the App

Plug the Kinder into any standard two-prong or three-prong (grounded) wall outlet. It can be inserted so that the light illuminates the wall, or "upside down" to illuminate the floor.

Press the power button once to turn on the Kinder, and then hold it for three seconds until the light flashes blue. This means that it's ready to pair with your phone.

Be sure that your phone's Bluetooth is turned on, then launch the app and follow the setup instructions.



This is the screen you'll see once you've successfully paired your Kinder.



### **General Sleep Tips:**

 Establish a routine: for example, bathtime before bedtime to help your child relax

- Create a peaceful, relaxing environment with soothing nightlight, calming sounds
- Remove digital screens from inside the room
- Keep the room at a balanced temperature

## 'LectroFanKinder

To register your product, learn about our two-year limited warranty, or get help:

### lectrofankinder.com



Copyright © Adaptive Sound Technologies, Inc. (ASTI), including musical arrangements. The ASTI logo is a registered trademark, and LectroFan, Kinder, LectroFan Kinder and the LectroFan Kinder logo are trademarks or registered trademarks of ASTI. All other trademarks are properties of their respective owners. This product is protected by one or more US patents. Additional patents